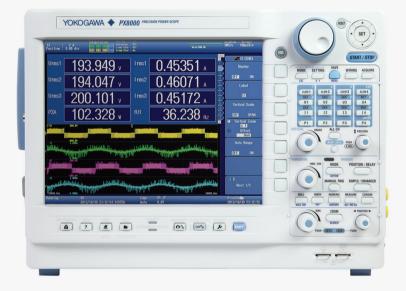

#### Yokogawa 🔶

The PX8000 brings a new dimension to power analysis with the introduction of high-accuracy time-based measurement.

Combining Yokogawa's leadership in power measurement with its proven expertise in oscilloscope design, the PX8000 offers futureproof technology for the next generation of design engineers.

See more at: tmi.yokogawa.com/px8000 or contact +44 1928 597200

- Time-based precision measurement of power inputs
- Packed with power-specific analysis capabilities
- Manufactured to the highest standards of quality and reliability
- Highly flexible configuration
- Familiar and user-friendly interface